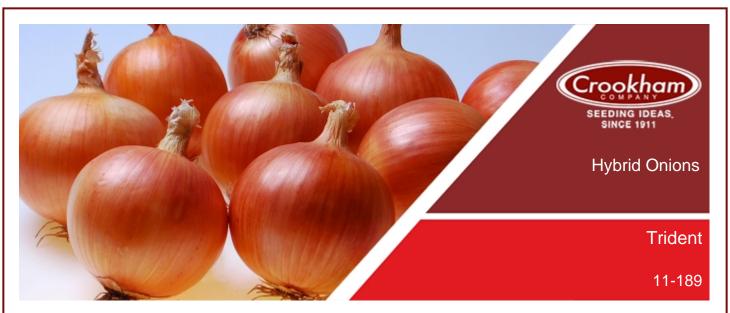

## **Specifications**

| Day's Length (latitude) | Long Day     |
|-------------------------|--------------|
| Maturity (approx. days) | 115          |
| Color                   | Yellow       |
| Bulb Size               | Jumbo        |
| % of Single Centers     | High         |
| Storage Months          | 6            |
| Bulb Shape              | Blocky Globe |

## Advantages

Excellent Storage

2 Dark Scale

Consistent

High Single Centers