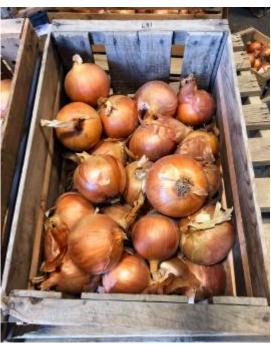

## **Specifications**

| Day's Length (latitude) | Long Day     |
|-------------------------|--------------|
| Maturity (approx. days) | 115          |
| Color                   | Yellow       |
| Bulb Size               | Jumbo        |
| % of Single Centers     | High         |
| Storage Months          | 6            |
| Bulb Shape              | Blocky Globe |

| Pink Root | HT |
|-----------|----|
| Fusarium  | HT |
| Bolting   | HT |



4

## Advantages



Excellent Storage

2 Dark Scale

Consistent

High Single Centers

## Please see www.crookham.com for more information

3

Information given is an average of data gathered from various test locations. Your specific performance may vary depending on environmental and agronomic conditions. For more information contact your local dealer or visit Crookham Company online at www.crookham.com. Disease ratings defined by ISF Position Paper of June 2012. Refer to www.worldseed.org for more information.