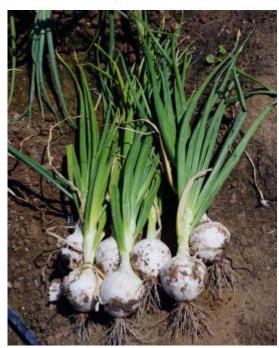

## **Specifications**

| Day's Length (latitude) | Long Day       |
|-------------------------|----------------|
| Maturity (approx. days) | 115            |
| Color                   | White          |
| Bulb Size               | Jumbo Colossal |
| % of Single Centers     | Very High      |
| Storage Months          | 4              |
| Storage Months          | 6              |
| Bulb Shape              | Tall Globe     |

## Advantages

| 1 Brilliant white color 2 Vigorous tops 3 Very productive 4 Strong room | 1 |
|-------------------------------------------------------------------------|---|
|-------------------------------------------------------------------------|---|