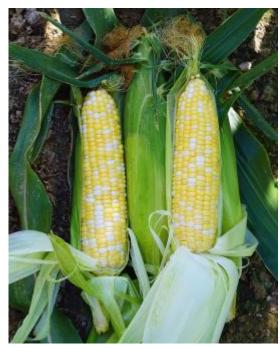

## **Specifications**

| Genotype       | Synergistic |
|----------------|-------------|
| Color          | Bi Color    |
| Maturity       | 68          |
| Plant Height   | Short       |
| Number of Rows | 14-16       |
| Ear Length     | 8.0" - 20cm |
| Ear Height     | Low         |
| Ear Diameter   | 1.8" - 5cm  |