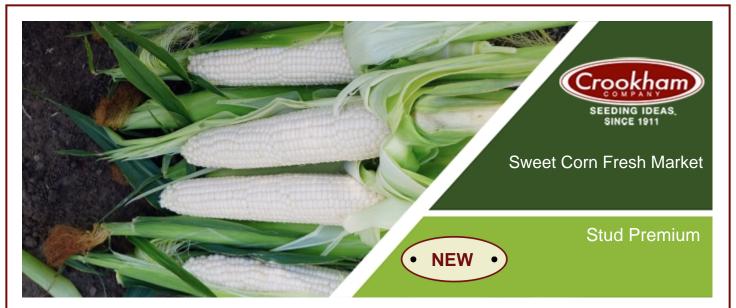

## **Specifications**

| Genotype       | SU1         |
|----------------|-------------|
| Color          | White       |
| Maturity       | 84          |
| Plant Height   | Tall        |
| Number of Rows | 18-20       |
| Ear Length     | 8.5" - 22cm |
| Ear Height     | Medium/High |
| Ear Diameter   | 1.9" - 5cm  |

## Advantages

Strong Agronomics
+ Disease Package

2 Excellent Yield Potential

Increased Row
Count + Good Taste

Solid and Rugged Plant Health