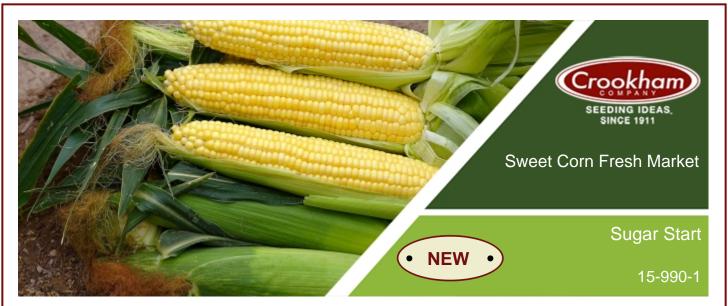

## **Specifications**

| Genotype       | Synergistic |
|----------------|-------------|
| Color          | Yellow      |
| Maturity       | 68          |
| Plant Height   | Medium      |
| Number of Rows | 16          |
| Ear Length     | 8" (20cm)   |
| Ear Height     | Medium      |
| Ear Diameter   | 1.9" (5cm)  |

## Advantages

1 Early

Refined Ear

Good Ear Placement

4 Exceptional Eating
Quality for Season