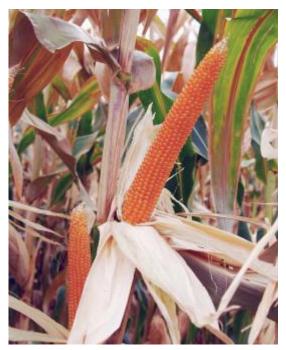

## **Specifications**

| Variety  | R427 Popcorn |
|----------|--------------|
| Color    | Yellow       |
| Maturity | 105          |
| K/10g    | 62           |
| MWVT     | 50           |

| Common Rust    | IR |
|----------------|----|
| Goss' Wilt     | IR |
| Grey Leaf Spot |    |

## Advantages

1 High Expansion

High Yield with Double Ears

3 Bright Orange Colored Grain

4 Excellent Eating Quality