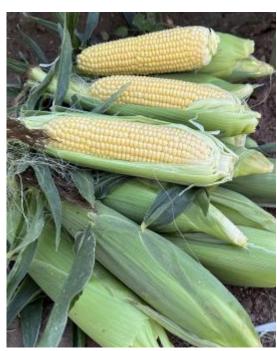

## **Specifications**

| Genotype       | Augmented    |
|----------------|--------------|
| Color          | Yellow       |
| Maturity       | 75           |
| Plant Height   | Short/Medium |
| Number of Rows | 16 - 18      |
| Ear Length     | 8" (20cm)    |
| Ear Height     | Medium       |
| Ear Diameter   | 2" (5 cm)    |

## Advantages

1 Exceptional Vigor & Emergence

2 Strong Disease Package

Beautiful Ear, Rowing & Husk Package 4 Exceptional Eating Quality