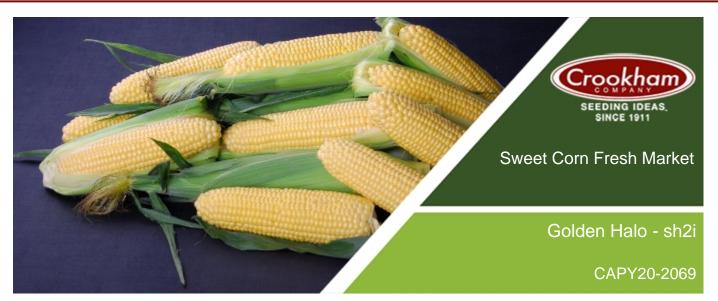

## **Specifications**

| Genotype       | Augmented    |
|----------------|--------------|
| Color          | Yellow       |
| Maturity       | 75           |
| Plant Height   | Short/Medium |
| Number of Rows | 16 - 18      |
| Ear Length     | 8" (20cm)    |
| Ear Height     | Medium       |
| Ear Diameter   | 2" (5 cm)    |

## Advantages

1 Exceptional Vigor & Emergence

2 Strong Disease Package

Beautiful Ear, Rowing & Husk Package 4 Exceptional Eating Quality