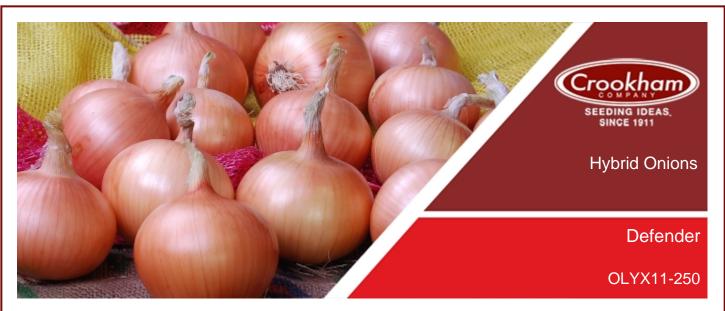

## **Specifications**

| Day's Length (latitude) | Long           |
|-------------------------|----------------|
| Maturity (approx. days) | 118            |
| Color                   | Yellow         |
| Bulb Size               | Super Colossal |
| % of Single Centers     | High           |
| Storage Months          | 7+             |
| Bulb Shape              | Globe          |

## Advantages

Long Term Storage

Rich Protective Bronze Scales 3 High Single Centers

Vigorous Roots