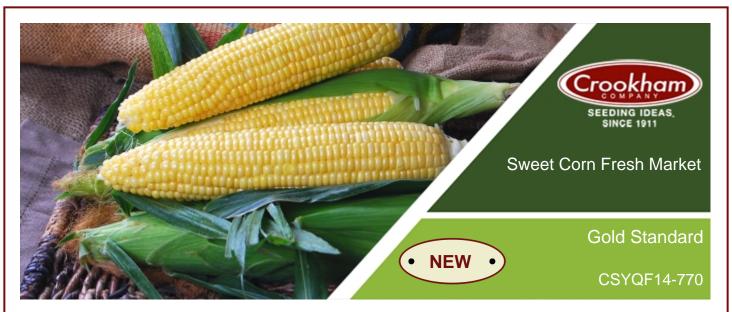

## **Specifications**

| Genotype       | Quad Sweets  |
|----------------|--------------|
| Color          | Yellow       |
| Maturity       | 76           |
| Plant Height   | Medium       |
| Number of Rows | 18           |
| Ear Length     | 8" (20cm)    |
| Ear Height     | Medium       |
| Ear Diameter   | 1.8" (4.6cm) |

## Advantages

Strong Emergence + Vigor

Good Tip Fill + Husk Protection

Excellent Eating
Quality

Strong Plant Style
with Dark Green
Leaves