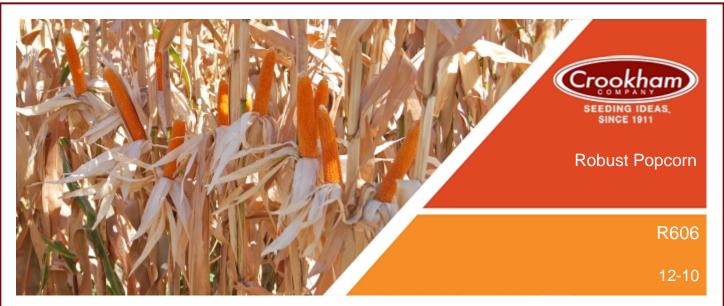

## **Specifications**

| Variety  | R606   |
|----------|--------|
| Color    | Yellow |
| Maturity | 107    |
| K/10g    | 55     |
| MWVT     | 42     |

| Common Rust    | HR |
|----------------|----|
| Goss' Wilt     | IR |
| Grey Leaf Spot | HR |

## Advantages

1 High Yielding

2 Strong Plant, Low Lodging

Strong Disease Package

4 Excellent Eating Quality