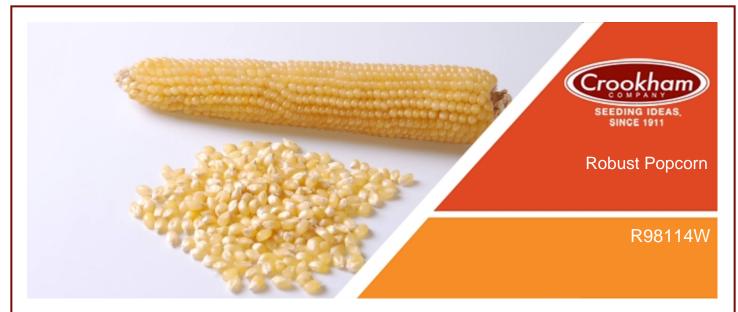

## **Specifications**

| Variety  | R98114W |
|----------|---------|
| Color    | White   |
| Maturity | 104     |
| K/10g    | 77      |
| MWVT     | 45      |

| Common Rust    | HR |
|----------------|----|
| Goss' Wilt     | IR |
| Grey Leaf Spot |    |