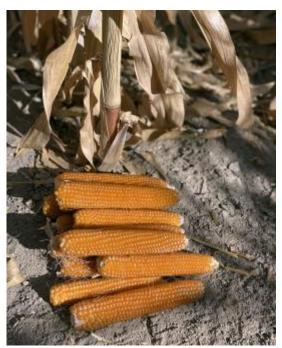

## **Specifications**

| Variety  | R283   |
|----------|--------|
| Color    | Yellow |
| Maturity | 102    |
| K/10g    | 58     |
| MWVT     | 47     |

| Common Rust       | HR |
|-------------------|----|
| Goss' Wilt        | IR |
| Grey Leaf Spot    | HR |
| Drought Resistant | IR |

## Advantages

Early With High Yield Potential

2 Strong Stalk & Roots

Good Drought
Stress • Low Stalk
Rot

4 Large Orange Grain